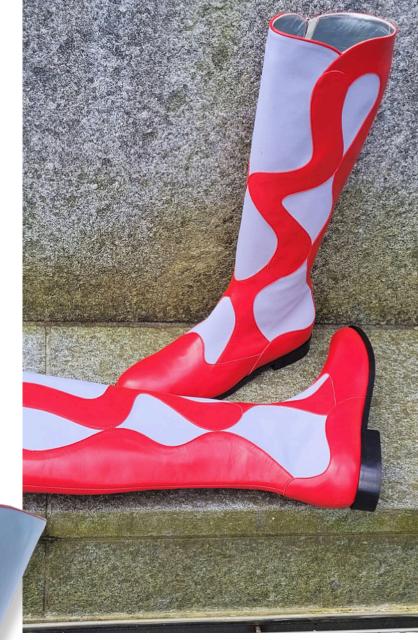

## GATSBY

This knee-high boot will stop traffic. Designed with extraordinary flair that demands attention. Its daring choice of materials makes it the extravaganza true shoe lovers crave.

The soft Napa leather and neoprene ensure comfort with every step.

# GATSBY

Did we promise too much?

We don't think so.

10200010

This wonderful boot is available in lipstick red & grey (see next page) and in turquoise & burgundy.

## FITZGERALD

FITZGERALD is the low-heel version of GATSBY.

Zipped on the inside

Available Colours:

Lipstick red & grey

&

Turquoise & burgundy (see image 'GATSBY'

DAISY