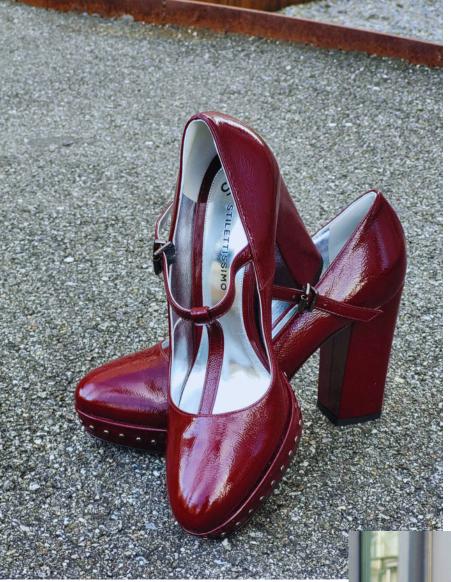

## JAZZ

She who wants to express her style, demanding comfort and the allure of luxury at the same time, will love this bold model made of elegant patent leather, perfectly adorned with rivets.

## JAZZ

We think the result is wonderful; a bold, yet wearable pump.

Available in burgundy and black.