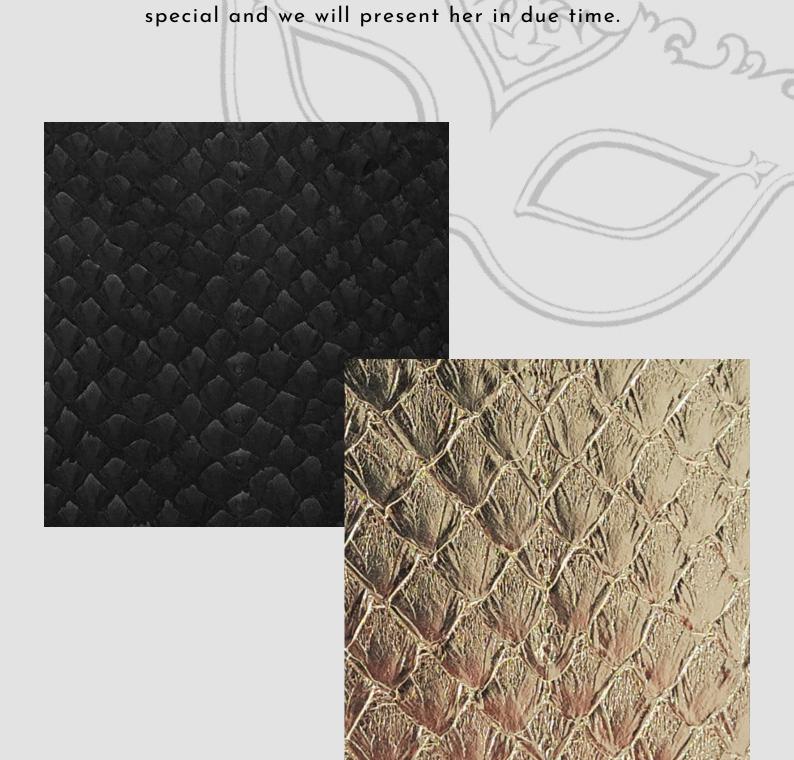

Evoking the mystique of a Carnival mask, this slipper radiates elegance and daring.

Crafted from shimmering gold and black sustainable marine leather, it will turn heads.

## DAISY

DAISY is still a secret. But she is VERY special and we will present her in due time.