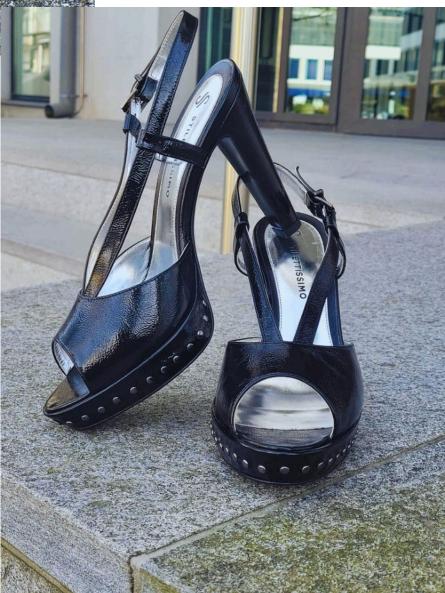

### RITZ

The perfect sandal for her who knows what she wants. Masterfully crafted of shiny patent leather, adorned with elegant rivets, the wearer will raise the room temperature with every step.

000

#### RITZ

#### Isn't she glorious?

To make JAZZ and RITZ even more comfortable we selected naplack. This leather is as soft as nappa but as shiny as patent leather.

Available in burgundy and black.