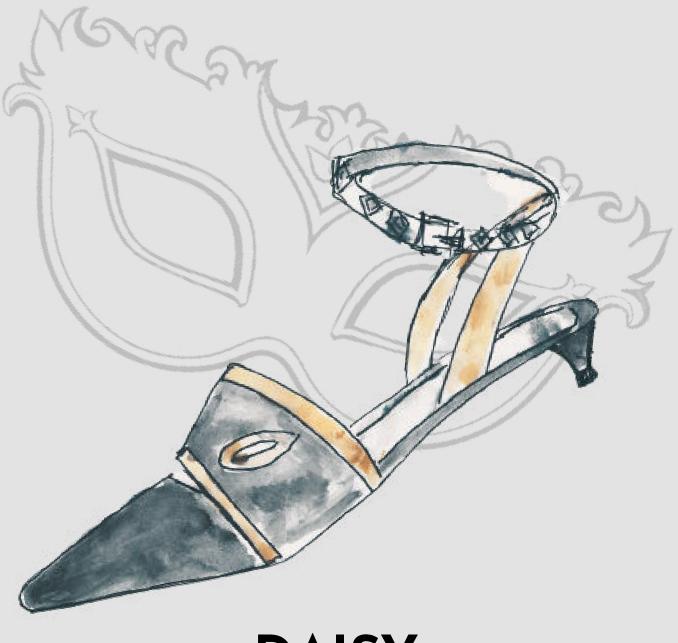

## FITZGERALD

FITZGERALD is the low-heel version of GATSBY.

Zipped on the inside

Available Colours:

Lipstick red & grey

&

Turquoise & burgundy (see image 'GATSBY'

DAISY

## DAISY

DAISY is still a secret. But she is VERY special and we will present her in due time.