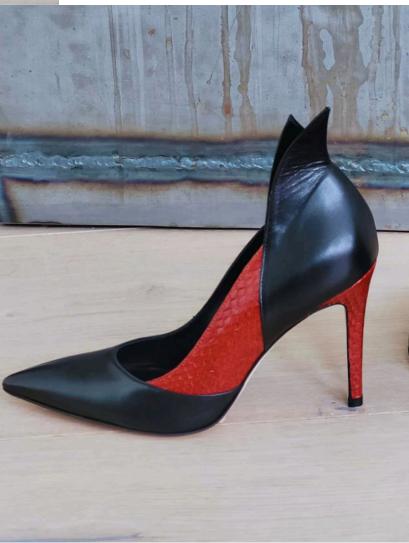

## CARRAWAY

Inspired by the mythos of the phoenix, this pump is a masterpiece of elegant versatility. Crafted from fiery red or amethyst sustainable marine leather, it will be a stunning addition to every woman's wardrobe.

### CARRAWAY

The realisation of this design has exceeded our wildest dreams.

This model allows different heel heights, too.

Made of napa and salmon leather.