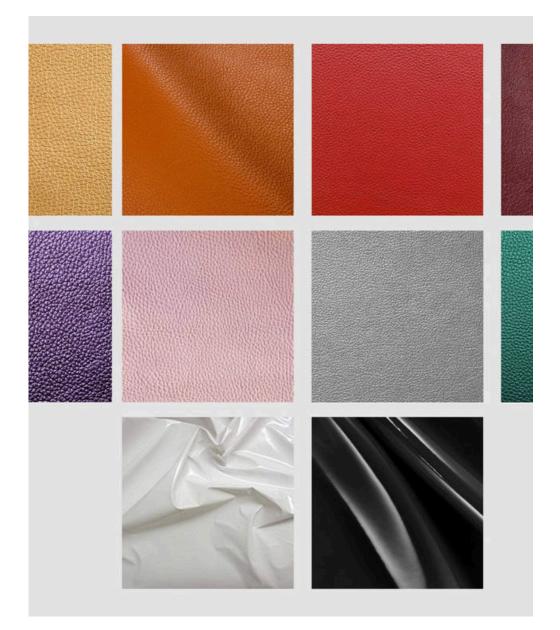

## GATSBY

This knee-high boot will stop traffic. Designed with extraordinary flair that demands attention. Its daring choice of materials makes it the extravaganza true shoe lovers crave.

The soft Napa leather and neoprene ensure comfort with every step.

# GATSBY

Did we promise too much?

We don't think so.

10200010

This wonderful boot is available in lipstick red & grey (see next page) and in turquoise & burgundy.

## FITZGERALD

FITZGERALD is the low-heel version of GATSBY.

Zipped on the inside

Available Colours:

Lipstick red & grey

&

Turquoise & burgundy (see image 'GATSBY'

DAISY