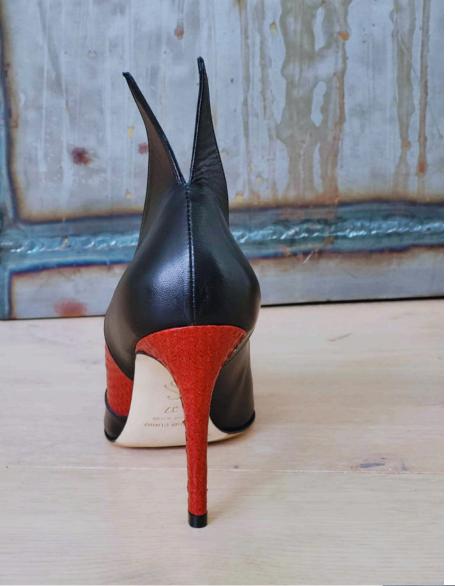

## GATSBY

This knee-high boot will stop traffic. Designed with extraordinary flair that demands attention. Its daring choice of materials makes it the extravaganza true shoe lovers crave.

The soft Napa leather and neoprene ensure comfort with every step.

# GATSBY

Did we promise too much?

We don't think so.

10200010

This wonderful boot is available in lipstick red & grey (see next page) and in turquoise & burgundy.